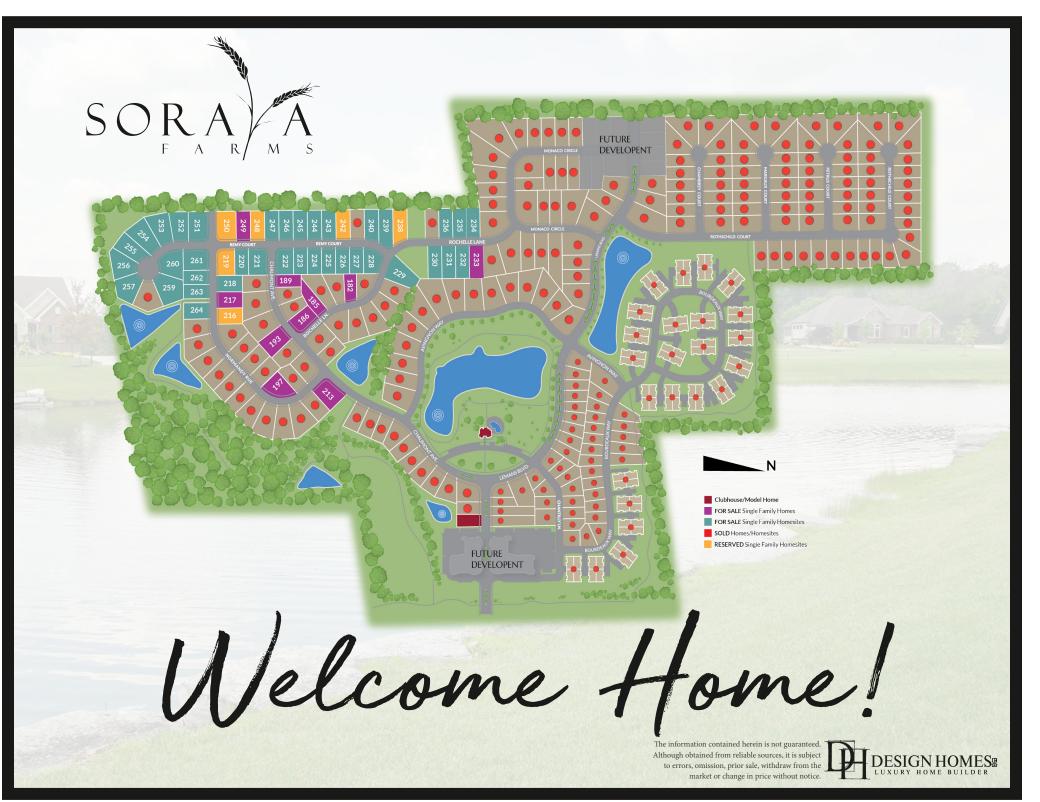

## **CONTACT US TODAY!**

**PHONE**: (937) 438-3667

**EMAIL** : sales@designhomesco.com **WEB** : www.designhomesco.com

| LOT | PRICE       | ACRE | DESCRIPTION     |
|-----|-------------|------|-----------------|
| 182 | \$699,900   | .22  | Home for Sale   |
| 185 | \$764,900   | .27  | Home for Sale   |
| 186 | \$869,900   | .32  | Home for Sale   |
| 188 |             | .24  | SALE PENDING!   |
| 189 | \$849,900   | .21  | Home for Sale   |
| 193 | \$879,900   | .35  | Home for Sale   |
| 197 | \$819,900   | .37  | Home for Sale   |
| 213 | \$879,900   | .40  | Home for Sale   |
| 216 |             | .28  | RESERVED        |
| 217 | \$1,199,900 | .28  | Home for Sale   |
| 218 | \$139,900   | .28  | Basement / Slab |
| 219 |             | .34  | RESERVED        |
| 220 | \$139,900   | .24  | Basement / Slab |
| 221 | \$144,900   | .36  | Basement / Slab |

| LOT | PRICE     | ACRE | DESCRIPTION   |
|-----|-----------|------|---------------|
| 222 | \$169,900 | .34  | Daylight*     |
| 223 | \$169,900 | .25  | Daylight*     |
| 224 | \$169,900 | .25  | Daylight*     |
| 225 | \$169,900 | .25  | Daylight*     |
| 226 | \$169,900 | .25  | Daylight*     |
| 227 | \$169,900 | .25  | Daylight*     |
| 228 | \$179,900 | .30  | Daylight      |
| 229 | \$249,900 | .42  | Daylight*     |
| 230 | \$169,900 | .30  | Daylight      |
| 231 | \$149,900 | .30  | Daylight      |
| 232 | \$149,900 | .30  | Daylight      |
| 233 |           | .30  | Home for Sale |
| 234 | \$159,900 | .27  | Basement      |
| 235 | \$159,900 | .28  | Basement      |
| 236 | \$159,900 | .28  | Basement      |
| 237 |           | .28  | SALE PENDING! |
| 238 |           | .32  | RESERVED      |
| 239 | \$156,900 | .36  | Basement      |
| 240 | \$159,900 | .30  | Basement      |
| 241 |           | .28  | SALE PENDING! |
| 242 |           | .28  | RESERVED      |
| 243 | \$159,900 | .28  | Basement      |
| 244 | \$159,900 | .28  | Basement      |
| 245 | \$159,900 | .28  | Basement      |

| LOT                                    | PRICE                                                         | ACRE                            | DESCRIPTION                                                              |
|----------------------------------------|---------------------------------------------------------------|---------------------------------|--------------------------------------------------------------------------|
| 246                                    | \$159,900                                                     | .28                             | Basement                                                                 |
| 247                                    | \$159,900                                                     | .28                             | Basement                                                                 |
| 248                                    |                                                               | .28                             | RESERVED                                                                 |
| 249                                    | \$899,900                                                     | .28                             | Home for Sale                                                            |
| 250                                    |                                                               | .42                             | RESERVED                                                                 |
| 251                                    | \$189,900                                                     | .42                             | Basement                                                                 |
| 252                                    | \$189,900                                                     | .35                             | Daylight                                                                 |
| 253                                    | \$189,900                                                     | .40                             | Daylight                                                                 |
| 254                                    | \$189,900                                                     | .43                             | Daylight                                                                 |
| 255                                    | \$189,900                                                     | .36                             | Daylight                                                                 |
| 256                                    | \$199,900                                                     | .37                             | Daylight                                                                 |
| 257                                    | \$244,900                                                     | .38                             | Walkout                                                                  |
| 258                                    |                                                               | .40                             | SALE PENDING!                                                            |
| 259                                    | \$244,900                                                     | .46                             | Walkout                                                                  |
| 260                                    | \$199,900                                                     | .42                             | Daylight                                                                 |
| 261                                    | \$169,900                                                     | .38                             | Daylight                                                                 |
| 262                                    | \$159,900                                                     | .24                             | Daylight                                                                 |
| 263                                    | \$179,900                                                     | .24                             | Daylight                                                                 |
| 264                                    | \$200,900                                                     | .28                             | Daylight                                                                 |
| 258<br>259<br>260<br>261<br>262<br>263 | \$244,900<br>\$199,900<br>\$169,900<br>\$159,900<br>\$179,900 | .40<br>.46<br>.42<br>.38<br>.24 | SALE PENDING!<br>Walkout<br>Daylight<br>Daylight<br>Daylight<br>Daylight |

\*Available as forced walkout