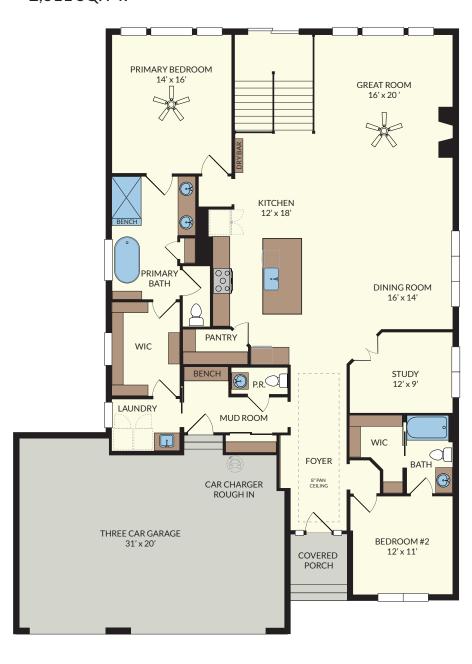

#### **FIRST FLOOR** 2,311 SQ. FT.

Finished: 1,473 SQ. FT. FInishable: 706 SQ. FT.

The information contained herein is not guaranteed. Although obtained from reliable sources, it is subject to errors, omission, prior sale, withdrawal from the market or change in price without notice.