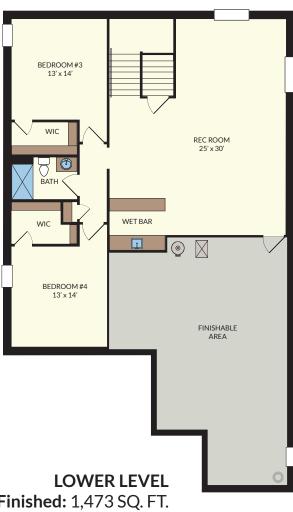

#### **FIRST FLOOR** 2,311 SQ. FT.

Finished: 1,473 SQ. FT. FInishable: 706 SQ. FT.

The information contained herein is not guaranteed. Although obtained from reliable sources, it is subject to errors, omission, prior sale, withdrawal from the market or change in price without notice.