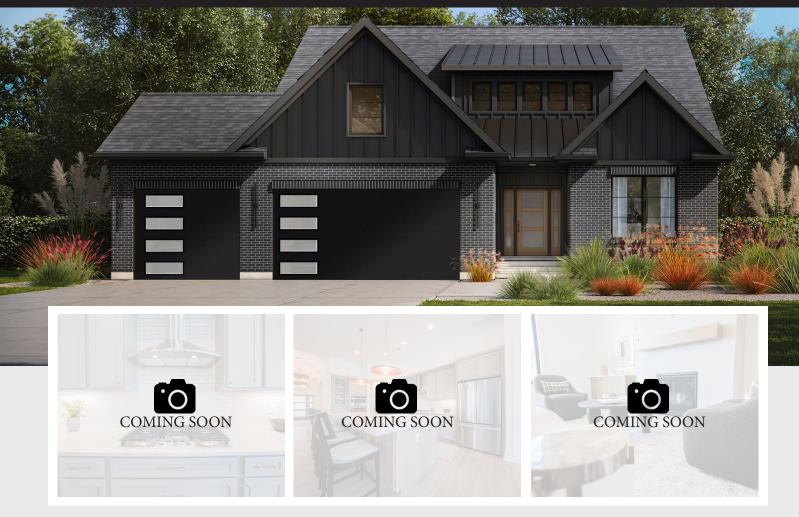

## THE MAGNOLIA

9416 ROCHELLE LANE | CLEARCREEK TOWNSHIP, OH 45458 | LOT 233

- Open concept, split floorplan w/landing walk-out & study
- Gourmet kitchen w/ walk-in pantry & stainless steel appliances
- Great room features 11' ceilings
- Primary suite w/ tiled shower and freestanding tub

4 BEDROOMS

Large mud hall w/custom bench

3.5 BATHS

- Gas fireplace w/ floor-to-ceiling tile
- Finished lower level w/ additional bedrooms & wet bar
- 3-car garage w/ car charger rough-in
- Community w/ amenities (heated pool, clubhouse, fitness center, fishing ponds, and walking trails)

3 CAR GARAGE