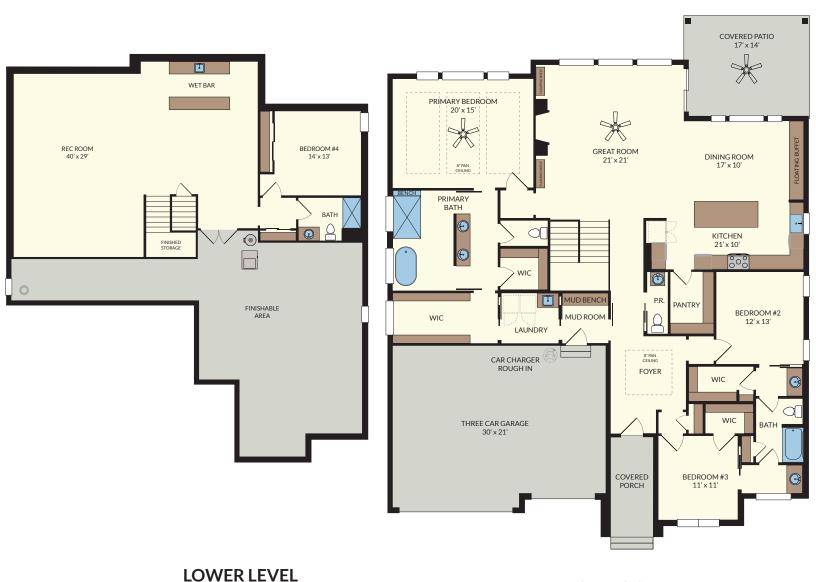

## THE REGAN

Finished: 1,572 SQ. FT. Finishable: 1,058 SQ. FT.

FIRST FLOOR 2,735 SQ. FT.

The information contained herein is not guaranteed. Although obtained from reliable sources, it is subject to errors, omission, prior sale, withdrawal from the market or change in price without notice.