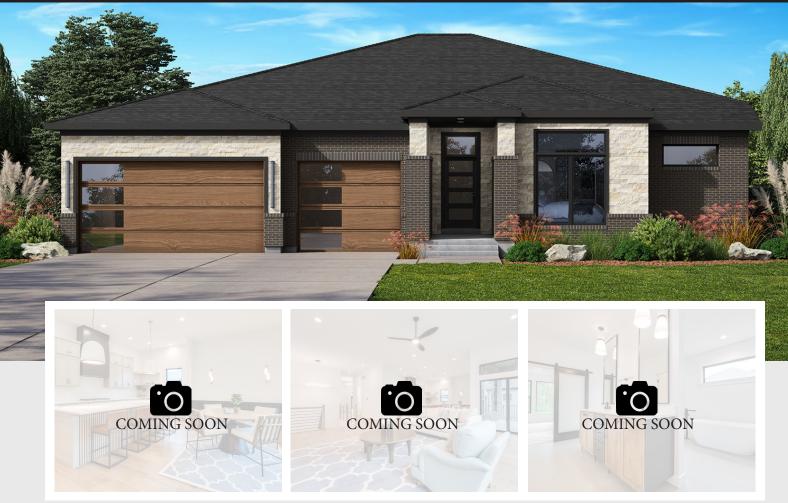

## THE REGAN

1226 NORMANDY RUE | CLEARCREEK TOWNSHIP, OH 45458 | LOT 217

- Gourmet kitchen w/ walk-in pantry & Bosch® stainless steel appliances
- Great room features 60" gas fireplace w/tile & custom floating shelves
- Primary suite features zero-entry walk-in tiled shower, freestanding tub & separate walk-in closets
- Dining area w/ custom built-in floating buffet
- Finished lower level includes: wet bar, rec area, 4th bedroom & full bath
- Community w/ amenities (heated pool, clubhouse, fitness center, fishing pond, and walking trails)

4 BEDROOMS

3.5 BATHS

3 CAR GARAGE

4,307 SQ. FT.