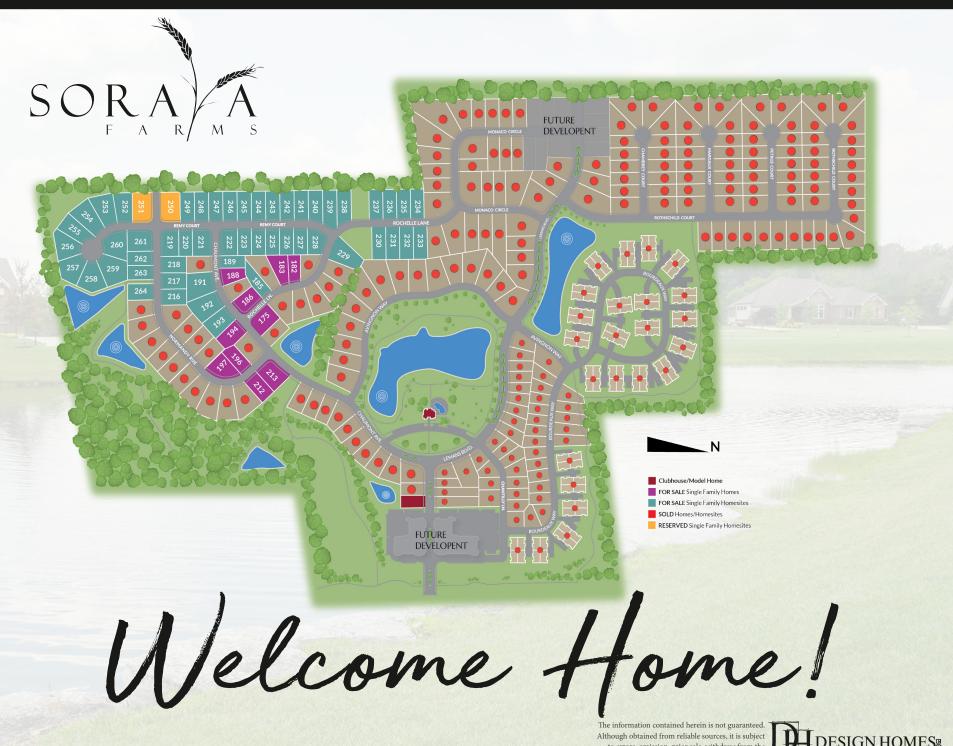

## **CONTACT US TODAY!**

**PHONE**: (937) 438-3667

**ACRE** 

.30

**EMAIL** : sales@designhomesco.com **WEB** : www.designhomesco.com

**DESCRIPTION** 

Basement / Slab

|     |             |      |                 | I   |           | 4 6 5 5 | DECCRIPTION.    |     |           |
|-----|-------------|------|-----------------|-----|-----------|---------|-----------------|-----|-----------|
| LOT | PRICE       | ACRE | DESCRIPTION     | LOT | PRICE     | ACRE    | DESCRIPTION     | LOT | PRICE     |
| 171 |             | . 25 | SALE PENDING!   | 216 | \$139,900 | .28     | Basement / Slab | 240 | \$159,900 |
| 175 | \$719,900   | .34  | Home for Sale   | 217 | \$139,900 | .28     | Basement / Slab | 241 | \$159,900 |
| 182 | \$699,900   | .22  | Home for Sale   | 218 | \$139,900 | .28     | Basement / Slab | 242 | \$159,900 |
| 183 | \$929,900   | .30  | Home for Sale   | 219 | \$139,900 | .34     | Basement / Slab | 243 | \$159,900 |
| 185 | \$79,900    | .27  | Basement        | 220 | \$139,900 | . 24    | Basement / Slab | 244 | \$159,900 |
| 186 | \$869,900   | .32  | Home for Sale   | 221 | \$144,900 | .36     | Basement / Slab | 245 | \$159,900 |
| 188 | \$899,900   | . 24 | Home for Sale   | 222 | \$144,900 | .34     | Daylight        | 246 | \$159,900 |
| 189 | \$99,900    | .21  | Daylight        | 223 | TBD       | .25     | TBD             | 247 | \$159,900 |
| 191 | \$119,900   | . 44 | Basement / Slab | 224 | TBD       | .25     | TBD             | 248 | \$159,900 |
| 192 | \$119,900   | . 44 | Basement / Slab | 225 | TBD       | .25     | TBD             | 249 | \$159,900 |
| 193 | \$114,900   | .35  | Basement / Slab | 226 | TBD       | .25     | TBD             | 250 |           |
| 194 | \$869,900   | .31  | Home for Sale   | 227 | \$149,900 | .25     | Daylight        | 251 |           |
| 196 | \$848,900   | .27  | Home for Sale   | 228 | \$179,900 | .30     | Daylight        | 252 | \$179,900 |
| 197 | \$819,900   | .37  | Home for Sale   | 229 | \$249,900 | .42     | Walkout         | 253 | \$189,900 |
| 207 |             | .32  | SALE PENDING!   | 230 | \$159,900 | .30     | Daylight        | 254 | \$189,900 |
| 208 |             | .36  | SALE PENDING!   | 231 | \$149,900 | .30     | Daylight        | 255 | \$189,900 |
| 211 |             | .42  | SALE PENDING!   | 232 | \$149,900 | .30     | Daylight        | 256 | \$199,900 |
| 212 | \$1,199,900 | .29  | Home for Sale   | 233 | \$149,900 | .30     | Daylight        | 257 | \$244,900 |
| 213 | \$899,900   | .40  | Home for Sale   | 234 | \$159,900 | .27     | Basement / Slab | 258 | \$259,900 |
|     |             |      |                 | 235 | \$159,900 | .28     | Basement / Slab | 259 | \$244,900 |
|     |             |      |                 | 236 | \$159,900 | .28     | Basement / Slab | 260 | \$199,900 |
|     |             |      |                 | 237 | \$165,900 | .28     | Basement / Slab | 261 | \$159,900 |
|     |             |      |                 | 238 | \$162,900 | .32     | Basement / Slab | 262 | \$159,900 |
|     |             |      |                 |     |           |         |                 |     |           |

239

.36

\$156,900

|     | 4.33/300                                                                                                                                               |                                                                                                                                                                                                                                                                                                                                            | Dascinciic / Stac                                                                                                                                                                                                                                                                                                                                                                                             |
|-----|--------------------------------------------------------------------------------------------------------------------------------------------------------|--------------------------------------------------------------------------------------------------------------------------------------------------------------------------------------------------------------------------------------------------------------------------------------------------------------------------------------------|---------------------------------------------------------------------------------------------------------------------------------------------------------------------------------------------------------------------------------------------------------------------------------------------------------------------------------------------------------------------------------------------------------------|
| 241 | \$159,900                                                                                                                                              | .28                                                                                                                                                                                                                                                                                                                                        | Basement / Slab                                                                                                                                                                                                                                                                                                                                                                                               |
| 242 | \$159,900                                                                                                                                              | .28                                                                                                                                                                                                                                                                                                                                        | Basement / Slab                                                                                                                                                                                                                                                                                                                                                                                               |
| 243 | \$159,900                                                                                                                                              | .28                                                                                                                                                                                                                                                                                                                                        | Basement / Slab                                                                                                                                                                                                                                                                                                                                                                                               |
| 244 | \$159,900                                                                                                                                              | .28                                                                                                                                                                                                                                                                                                                                        | Basement / Slab                                                                                                                                                                                                                                                                                                                                                                                               |
| 245 | \$159,900                                                                                                                                              | .28                                                                                                                                                                                                                                                                                                                                        | Basement / Slab                                                                                                                                                                                                                                                                                                                                                                                               |
| 246 | \$159,900                                                                                                                                              | .28                                                                                                                                                                                                                                                                                                                                        | Basement / Slab                                                                                                                                                                                                                                                                                                                                                                                               |
| 247 | \$159,900                                                                                                                                              | .28                                                                                                                                                                                                                                                                                                                                        | Basement / Slab                                                                                                                                                                                                                                                                                                                                                                                               |
| 248 | \$159,900                                                                                                                                              | .28                                                                                                                                                                                                                                                                                                                                        | Basement / Slab                                                                                                                                                                                                                                                                                                                                                                                               |
| 249 | \$159,900                                                                                                                                              | .28                                                                                                                                                                                                                                                                                                                                        | Basement / Slab                                                                                                                                                                                                                                                                                                                                                                                               |
| 250 |                                                                                                                                                        | .42                                                                                                                                                                                                                                                                                                                                        | RESERVED                                                                                                                                                                                                                                                                                                                                                                                                      |
| 251 |                                                                                                                                                        | .42                                                                                                                                                                                                                                                                                                                                        | RESERVED                                                                                                                                                                                                                                                                                                                                                                                                      |
| 252 | \$179,900                                                                                                                                              | .35                                                                                                                                                                                                                                                                                                                                        | Basement*                                                                                                                                                                                                                                                                                                                                                                                                     |
| 253 | \$189,900                                                                                                                                              | .40                                                                                                                                                                                                                                                                                                                                        | Daylight                                                                                                                                                                                                                                                                                                                                                                                                      |
| 254 | \$189,900                                                                                                                                              | .43                                                                                                                                                                                                                                                                                                                                        | Daylight                                                                                                                                                                                                                                                                                                                                                                                                      |
| 255 | \$189,900                                                                                                                                              | .36                                                                                                                                                                                                                                                                                                                                        | Daylight                                                                                                                                                                                                                                                                                                                                                                                                      |
| 256 | \$199,900                                                                                                                                              | .37                                                                                                                                                                                                                                                                                                                                        | Daylight                                                                                                                                                                                                                                                                                                                                                                                                      |
| 257 | \$244,900                                                                                                                                              | .38                                                                                                                                                                                                                                                                                                                                        | Walkout                                                                                                                                                                                                                                                                                                                                                                                                       |
| 258 | \$259,900                                                                                                                                              | .40                                                                                                                                                                                                                                                                                                                                        | Walkout                                                                                                                                                                                                                                                                                                                                                                                                       |
| 259 | \$244,900                                                                                                                                              | .46                                                                                                                                                                                                                                                                                                                                        | Walkout                                                                                                                                                                                                                                                                                                                                                                                                       |
| 260 | \$199,900                                                                                                                                              | .42                                                                                                                                                                                                                                                                                                                                        | Daylight                                                                                                                                                                                                                                                                                                                                                                                                      |
| 261 | \$159,900                                                                                                                                              | .38                                                                                                                                                                                                                                                                                                                                        | Daylight                                                                                                                                                                                                                                                                                                                                                                                                      |
| 262 | \$159,900                                                                                                                                              | .24                                                                                                                                                                                                                                                                                                                                        | Daylight                                                                                                                                                                                                                                                                                                                                                                                                      |
| 263 | \$179,900                                                                                                                                              | .24                                                                                                                                                                                                                                                                                                                                        | Daylight                                                                                                                                                                                                                                                                                                                                                                                                      |
| 264 | \$200,900                                                                                                                                              | .28                                                                                                                                                                                                                                                                                                                                        | Daylight                                                                                                                                                                                                                                                                                                                                                                                                      |
|     |                                                                                                                                                        |                                                                                                                                                                                                                                                                                                                                            |                                                                                                                                                                                                                                                                                                                                                                                                               |
|     | 242<br>243<br>244<br>245<br>246<br>247<br>248<br>249<br>250<br>251<br>252<br>253<br>254<br>255<br>256<br>257<br>258<br>259<br>260<br>261<br>262<br>263 | 242 \$159,900<br>243 \$159,900<br>244 \$159,900<br>245 \$159,900<br>246 \$159,900<br>247 \$159,900<br>248 \$159,900<br>250 251<br>252 \$179,900<br>253 \$189,900<br>254 \$189,900<br>255 \$189,900<br>256 \$199,900<br>257 \$244,900<br>258 \$259,900<br>259 \$244,900<br>260 \$199,900<br>261 \$159,900<br>262 \$159,900<br>263 \$179,900 | 242 \$159,900 .28   243 \$159,900 .28   244 \$159,900 .28   245 \$159,900 .28   246 \$159,900 .28   247 \$159,900 .28   248 \$159,900 .28   249 \$159,900 .28   250 .42   251 .42   252 \$179,900 .35   253 \$189,900 .40   254 \$189,900 .43   255 \$189,900 .36   256 \$199,900 .37   257 \$244,900 .38   258 \$259,900 .40   259 \$244,900 .46   260 \$199,900 .42   261 \$159,900 .24   263 \$179,900 .24 |

\*Available as forced daylight