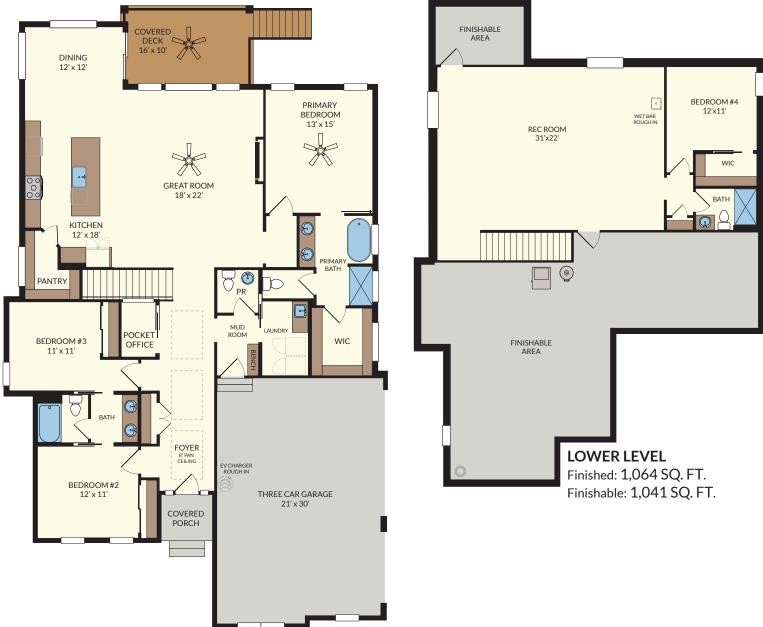

#### 9327 ROCHELLE LN | CLEARCREEK TOWNSHIP, OH 45458 | LOT 186

- Open concept ranch home, grand foyer w/ ceiling details
- Gourmet kitchen w/ quartz counters, stainless steel appliances & large walk-in pantry
- 11' ceiling in the great room, dining & kitchen
- Linear electric fireplace w/floor to ceiling tile
- Pocket office w/ quartz counters
- Mud w/ custom bench seat

- Primary suite w/ walk-in closet, tiled shower, quartz countertops & freestanding tub
- Fourth bedroom & full bath in finished lower level
- Front covered porch and back covered deck
- 3-car garage w/ car charger rough-in
- Community w/ amenities include: Clubhouse, pool, walking trails, fishing ponds & exercise room

### FIRST FLOOR

The information contained herein is not guaranteed. Although obtained from reliable sources, it is subject to errors, omission, prior sale, withdrawal from the market or change in price without notice.