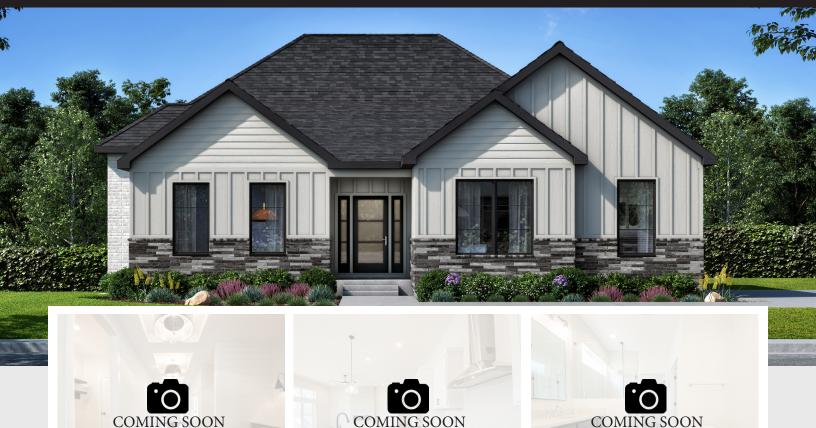

# THE BRISTOL

#### 9327 ROCHELLE LN | CLEARCREEK TOWNSHIP, OH 45458 | LOT 186

- Open concept ranch home, grand foyer w/ ceiling details
- Gourmet kitchen w/ quartz counters, stainless steel appliances & large walk-in pantry
- 11' ceiling in the great room, dining & kitchen
- Linear electric fireplace w/floor to ceiling tile
- Pocket office w/ quartz counters
- Mud w/ custom bench seat

- Primary suite w/ walk-in closet, tiled shower, quartz countertops & freestanding tub
- Fourth bedroom & full bath in finished lower level
- Front covered porch and back covered deck
- 3-car garage w/ car charger rough-in
- Community w/ amenities include: Clubhouse, pool, walking trails, fishing ponds & exercise room