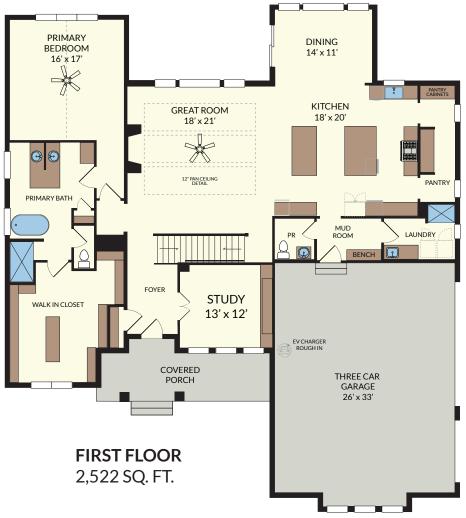

## THE ONASSIS

2 STORY GREAT ROOM 18' x 21'

BEDROOM #2 13' x 15'

BEDROOM #3 14' x 14'

SECOND FLOOR 1,086 SQ. FT.

LOWER LEVEL Finished: 1,597 SQ. FT.

Finishable: 811 SQ. FT.

BEDROOM #5
15'x 16'