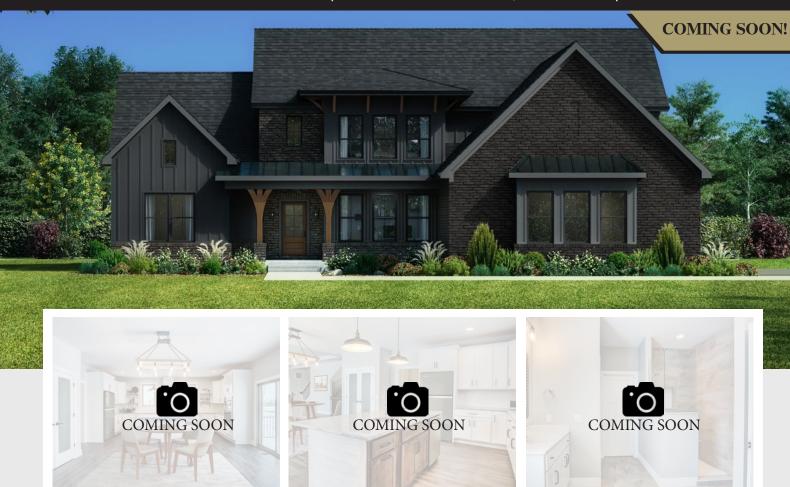

## THE ONASSIS

1894 HORSESHOE BEND | WASHINGTON TWP, OH 45458 | LOT 309

- Dexlue gourmet kitchen w/ walk-through pantry, Thermador® appliances, double islands
- 2-Story great room features a pan ceiling details and a floor-to-ceiling tiled gas fireplace
- Primary suite features a cathedral ceiling, zero-entry walk-in tile shower, freestanding soaker tub and a massive walk-in closet w/ island

5 BEDROOMS

4.5 BATHS

- Laundry room includes a dog wash station
- Finished lower level includes a full wet bar, dedicated fitness room, LVP Flooring and over 1,000 Sq.Ft of additional storage space
- 3-car side-load entry garage w/ EV Charger rough in
- Designer lighting fixtures throughout

3 CAR GARAGE