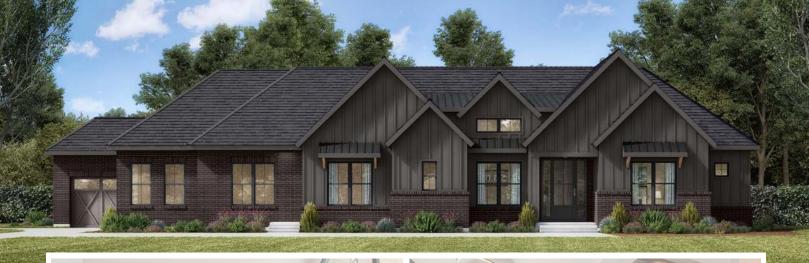

## THE ASPEN

4870 BUNNELL HILL RD | CLEARCREEK TOWNSHIP, OH 45036

- Open concept ranch w/ 10' ceilings in the main living areas & cathedral ceiling w/stained beam in the great room
- Professional grade kitchen w/ quartz counters, Thermador® stainless steel appliances & tile backsplash
- Hardwood flooring throughout the main living areas
- Custom built-ins in the study, family room & great room
- Gas fireplace with floor-to-ceiling tile
- Additional 3rd & 4th bedrooms w/ full bath in the lower level
- Finished rec-room & wet bar in the lower level
- Extensive outdoor living & covered patio w/ bi-fold doors

3.5 CAR GARAGE