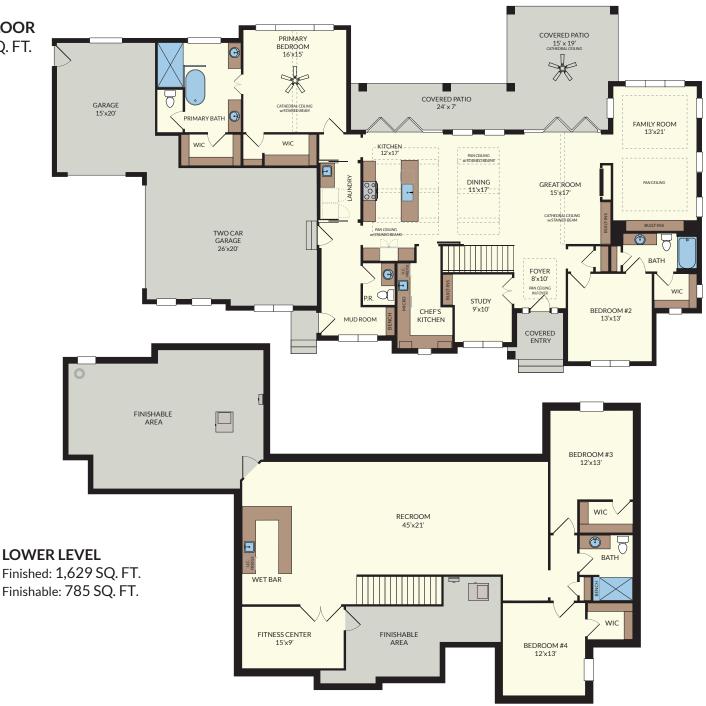

## THE ASPEN

FIRST FLOOR 2,551 SQ. FT.

The information contained herein is not guaranteed. Although obtained from reliable sources, it is subject to errors, omission, prior sale, withdrawal from the market or change in price without notice.