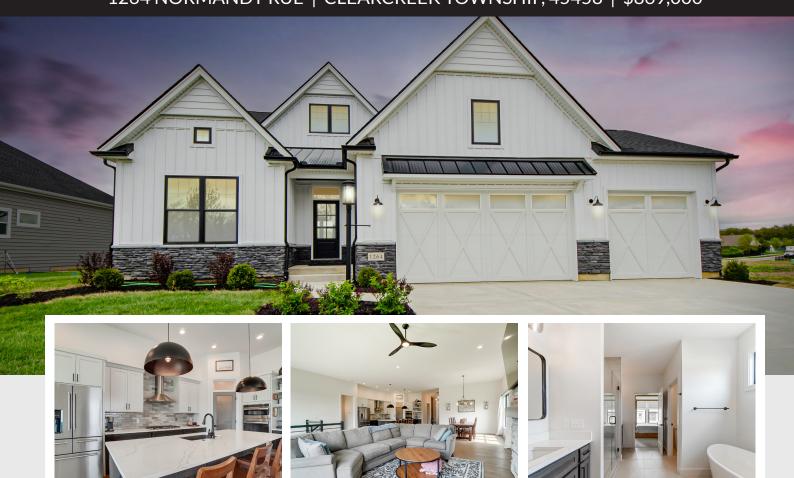

1264 NORMANDY RUE | CLEARCREEK TOWNSHIP, 45458 | \$869,000

- Open concept floorplan w/landing walk-out
- Gourmet kitchen w/ walk-in pantry & stainless steel appliances
- Great room features 11' ceilings
- Luxury owner suite w/ tiled shower and freestanding tub
- Large mud hall w/custom bench

3.5 BATHS

- Gas fireplace w/ stone
- Finished lower level w/ 4th bedroom & wet bar
- 3-car garage
- Community w/ amenities (pool, clubhouse, fitness center, fishing pond, and walking trails)

3,700+ SQ. FT.