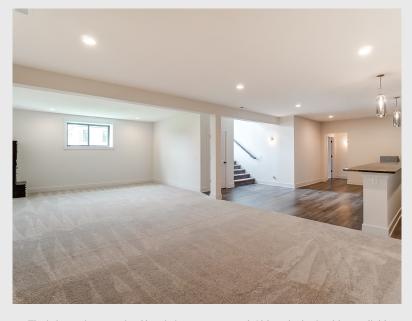

1264 NORMANDY RUE | CLEARCREEK TOWNSHIP, 45458 | \$869,000

- Open concept floorplan w/landing walk-out
- Gourmet kitchen w/ walk-in pantry & stainless steel appliances
- Great room features 11' ceilings
- Luxury owner suite w/ tiled shower and freestanding tub
- Large mud hall w/custom bench

3.5 BATHS

- Gas fireplace w/ stone
- Finished lower level w/ 4th bedroom & wet bar
- 3-car garage
- Community w/ amenities (pool, clubhouse, fitness center, fishing pond, and walking trails)

3,700+ SQ. FT.