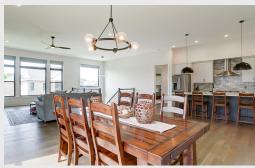

1264 NORMANDY RUE | CLEARCREEK TOWNSHIP, 45458 | \$869,000

- Open concept floorplan w/landing walk-out
- Gourmet kitchen w/ walk-in pantry & stainless steel appliances
- Great room features 11' ceilings
- Luxury owner suite w/ tiled shower and freestanding tub
- Large mud hall w/custom bench

3.5 BATHS

- Gas fireplace w/ stone
- Finished lower level w/ 4th bedroom & wet bar
- 3-car garage
- Community w/ amenities (pool, clubhouse, fitness center, fishing pond, and walking trails)

3,700+ SQ. FT.