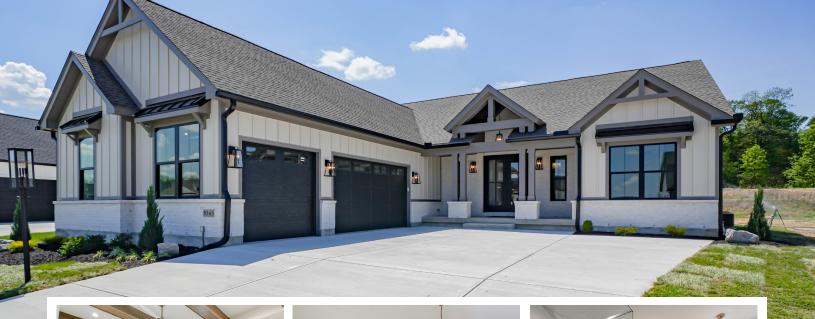

# THE RIDGEWOOD

#### 9345 ROCHELLE LANE | CLEARCREEK TOWNSHIP, OH 45458 | LOT 183

- Open concept modern farmhouse ranch
- Gourmet kitchen w/ stainless steel appliances & butler's pantry
- Great room features pan ceilings w/ stained beams
- Luxury owner suite w/ tiled shower and freestanding tub
- Large mud hall w/custom bench
- Pocket office located on the main floor

DESIGNHOMESE

- Gas fireplace w/ tile
- Finished lower level w/ additional bedrooms & wet bar
- 3-car garage w/ car charger rough-in
- Community w/ amenities (pool, clubhouse, fitness center, fishing pond, and walking trails)