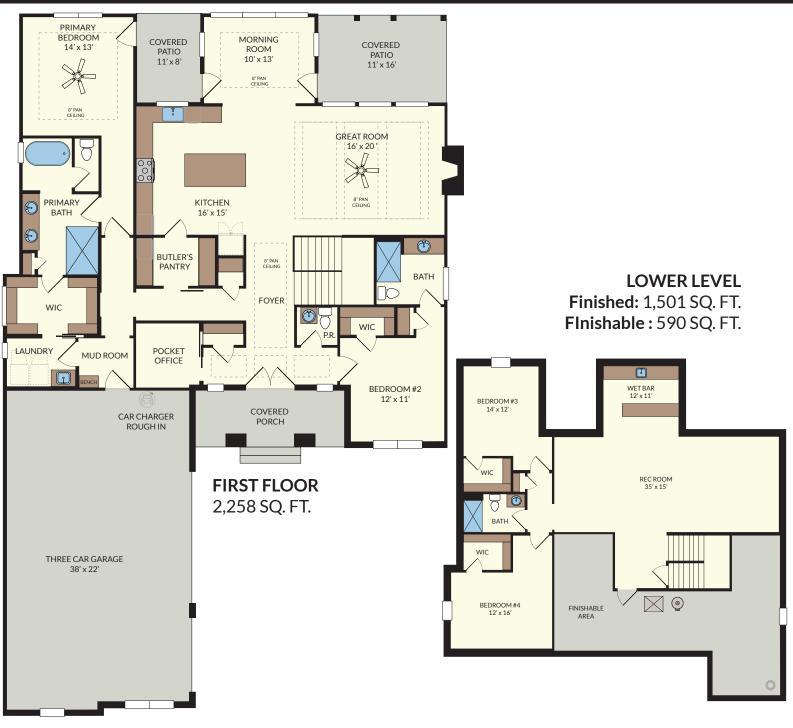

# THE RIDGEWOOD

#### 9345 ROCHELLE LANE | CLEARCREEK TOWNSHIP, OH 45458 | LOT 183

- Open concept modern farmhouse ranch
- Gourmet kitchen w/ stainless steel appliances & butler's pantry
- Great room features pan ceilings w/ stained beams
- Luxury owner suite w/ tiled shower and freestanding tub
- Large mud hall w/custom bench
- Pocket office located on the main floor

DESIGNHOMESE

- Gas fireplace w/ tile
- Finished lower level w/ additional bedrooms & wet bar
- 3-car garage w/ car charger rough-in
- Community w/ amenities (pool, clubhouse, fitness center, fishing pond, and walking trails)