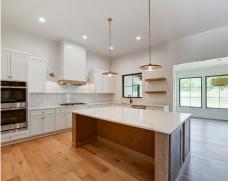

#### 9345 ROCHELLE LANE | CLEARCREEK TOWNSHIP, OH 45458 | LOT 183

- Open concept modern farmhouse ranch
- Gourmet kitchen w/ stainless steel appliances & butler's pantry
- Great room features pan ceilings w/ stained beams
- Luxury owner suite w/ tiled shower and freestanding tub
- Large mud hall w/custom bench
- Pocket office located on the main floor