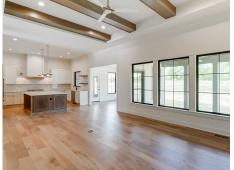

#### 9345 ROCHELLE LANE | CLEARCREEK TOWNSHIP, OH 45458 | LOT 183

- Open concept modern farmhouse ranch
- Gourmet kitchen w/ stainless steel appliances & butler's pantry
- Great room features pan ceilings w/ stained beams
- Luxury owner suite w/ tiled shower and freestanding tub
- Large mud hall w/custom bench
- Pocket office located on the main floor

DESIGNHOMESE

- Gas fireplace w/ tile
- Finished lower level w/ additional bedrooms & wet bar
- 3-car garage w/ car charger rough-in
- Community w/ amenities (pool, clubhouse, fitness center, fishing pond, and walking trails)