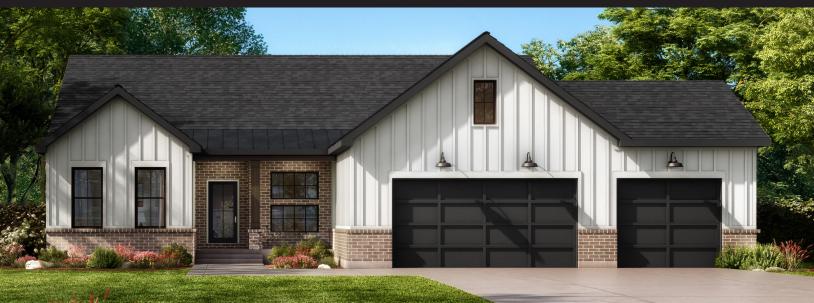

# THE SCARLETT

#### 1282 NORMANDY RUE | CLEARCREEK TOWNSHIP, OH 45458 | LOT 197

- Open concept ranch w/ split floorplan design
- Gourmet kitchen w/ quartz counters, stainless steel appliances & tile backsplash
- 11' Ceilings in the great room, kitchen & foyer
- Split vanities in the primary bath w/ fully tiled zero-entry shower and freestanding tub
- Lineal electric fireplace w/ tile floor to ceiling

DESIGNHOME BUILDER

- Additional 4th bedroom & full bath in the lower level
- 1,100+ sq. ft. Finished rec-room in the lower level
- 650+ sq. ft. Unfinished storage
- Front Covered Porch and Back Covered Deck
- 3-car garage w/ car charger rough-in
- Community w/ amenities include: Clubhouse, pool, walking trails, fishing ponds & exercise room