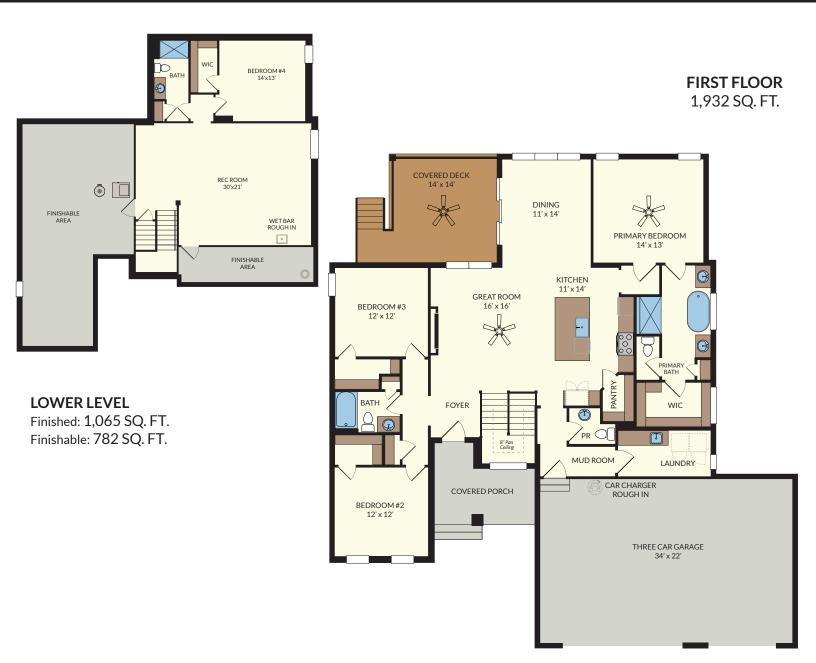

#### 1282 NORMANDY RUE | CLEARCREEK TOWNSHIP, OH 45458 | LOT 197

- Open concept ranch w/ split floorplan design
- Gourmet kitchen w/ quartz counters, stainless steel appliances & tile backsplash
- 11' Ceilings in the great room, kitchen & foyer
- Split vanities in the primary bath w/ fully tiled zero-entry shower and freestanding tub
- Lineal electric fireplace w/ tile floor to ceiling

DESIGNHOME BUILDER

- Additional 4th bedroom & full bath in the lower level
- 1,100+ sq. ft. Finished rec-room in the lower level
- 650+ sq. ft. Unfinished storage
- Front Covered Porch and Back Covered Deck
- 3-car garage w/ car charger rough-in
- Community w/ amenities include: Clubhouse, pool, walking trails, fishing ponds & exercise room