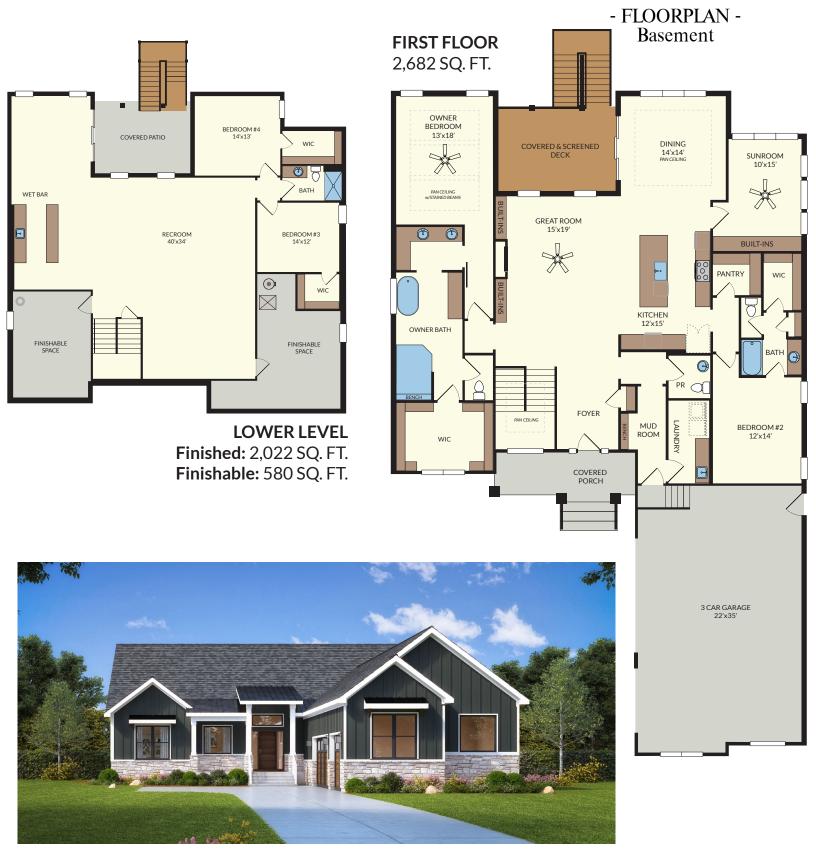

## THE TAHOE

## 4 BEDROOM | 3.5 BATHROOMS | 3 CAR GARAGE | 4,704 SQ.FT.

- Gourmet kitchen w/walk-in pantry & stainless steel appliances
- Great room features 42" Gas fireplace w/shiplap
- Hardwood flooring throughout the main living areas
- Primary suite features a walk-in tile shower w/ bench, soaker tub & huge walk-in closet

Ask us about additional options available!

- Finished lower level w/3rd & 4th bedrooms, large rec room & wet bar
- Designer fixtures throughout
- Large covered & screened composite rear deck w/aluminum rails

## THE TAHOE

**OPTIONAL ELEVATION** 

The information contained herein is not guaranteed. Although obtained from reliable sources, it is subject to errors, omission, prior sale, withdrawal from the market or change in price without notice.