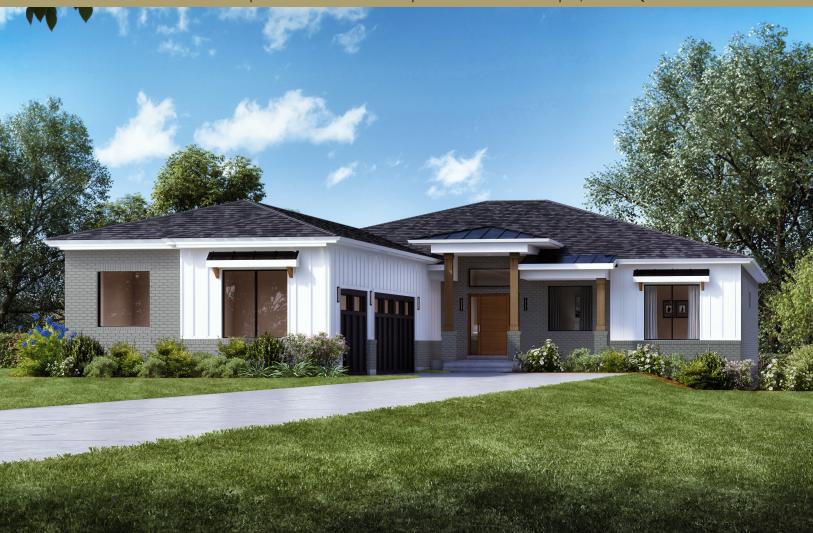

## THE TAHOE

## 4 BEDROOM | 3.5 BATHROOMS | 3 CAR GARAGE | 4,704 SQ.FT.

- Gourmet kitchen w/walk-in pantry & stainless steel appliances
- Great room features 42" Gas fireplace w/shiplap
- Hardwood flooring throughout the main living areas
- Primary suite features a walk-in tile shower w/ bench, soaker tub & huge walk-in closet