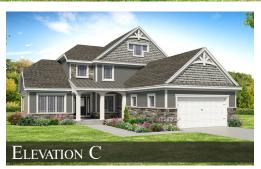

### THE SIERRA

#### **OPTIONS AVAILABLE:**

11' Ceilings (in great room & master bedroom) Gourmet kitchen Bench seat in mud hall Open railing staris 3 Car side entry garage

**GAMEROOM** 

OPEN TO

**BELOW** 

BEDROOM 2