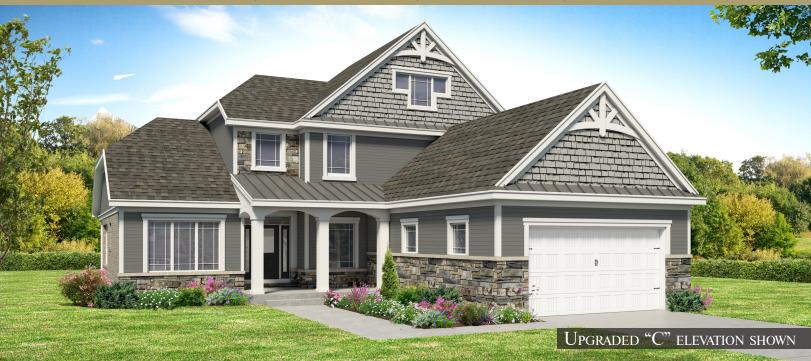

# THE SIERRA

4 BEDROOM | 2.5 BATHROOMS | 2 CAR GARAGE | 3112 SQ.FT.

- Spacious entrance leading to a large great room with fireplace
- Unique kitchen with eating island and large breakfast nook that leads to a covered rear porch
- First floor owner's suite with deluxe bathroom and walk-in shower
- Three additional bedrooms with walk-in closets
- Upstairs gameroom and shared bathroom
- Mud hall and laundry room off the two car garage
- Unfinished basement included in base price

#### **OPTIONS AVAILABLE:**

11' Ceilings (in great room & master bedroom) Gourmet kitchen Bench seat in mud hall Open railing staris 3 Car side entry garage

**GAMEROOM** 

OPEN TO

**BELOW** 

BEDROOM 2