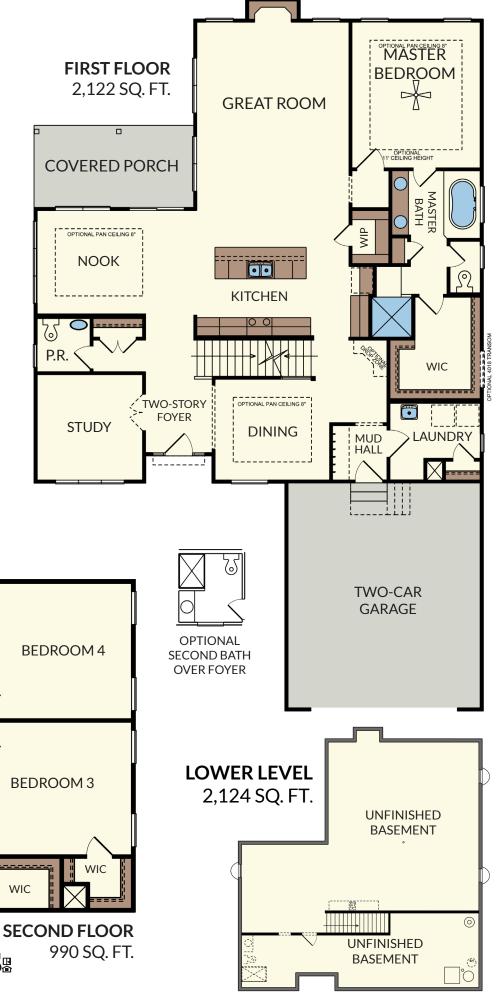

# THE SIERRA

4 BEDROOM | 2.5 BATHROOMS | 2 CAR GARAGE | 3112 SQ.FT.

- Spacious entrance leading to a large great room with fireplace
- Unique kitchen with eating island and large breakfast nook that leads to a covered rear porch
- First floor owner's suite with deluxe bathroom and walk-in shower
- Three additional bedrooms with walk-in closets
- Upstairs gameroom and shared bathroom
- Mud hall and laundry room off the two car garage
- Unfinished basement included in base price

## - STANDARD FLOORPLAN - w/ Basement

Great Room: 16' x 20'

Nook: 17' x 11' Kitchen: 18' x 13' Study: 11' x 11' Dining: 12' x 11'

Master Bedroom: 14' x 16' Master Bathroom: 9' x 13' Bedroom 2: 15' x 11' Bedroom 3 & 4: 13' x 12'

**Gameoom:** 10' x 14' **Laundry:** 10' x 8'

Covered Rear Porch: 17' x 9' Two Car Garage: 21' x 24'

#### **OPTIONS AVAILABLE:**

11' Ceilings (in great room & master bedroom) Gourmet kitchen Bench seat in mud hall Open railing staris 3 Car side entry garage

**GAMEROOM** 

OPEN TO

**BELOW** 

BEDROOM 2