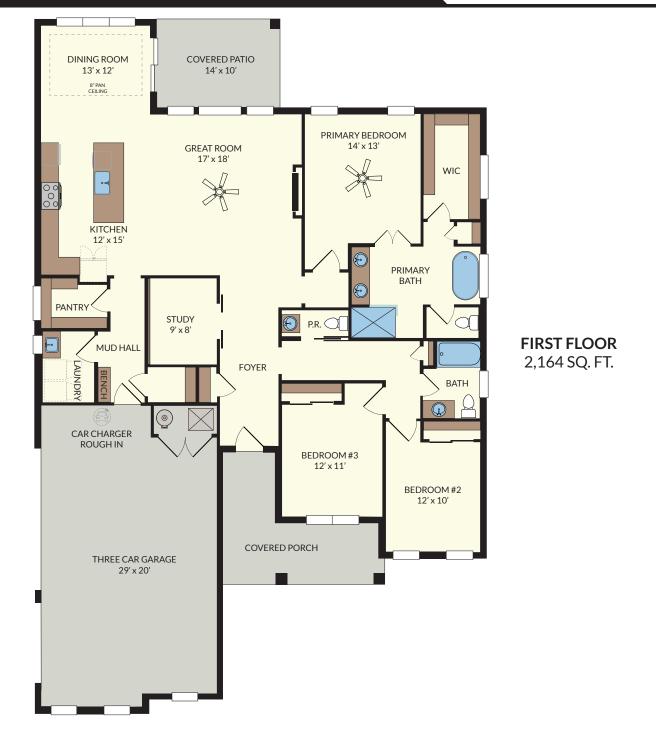

#### 9326 ROCHELLE LANE | CLEARCREEK TOWNSHIP, OH 45458 | LOT 175

- Open concept brick ranch home w/ dining room offering an abundance of natural light
- Gourmet kitchen w/ quartz counters, stainless steel appliances & large walk-in pantry
- Dedicated study located off the foyer
- Lineal electric fireplace w/floor to ceiling tile

- Primary suite w/ walk-in closet, tiled shower double vanitiy and large freestanding tub
- Front covered porch and back covered patio
- Three car side entry garage w/ car charger rough-in
- Community w/ amenities include: Clubhouse, pool, walking trails, fishing ponds & exercise room