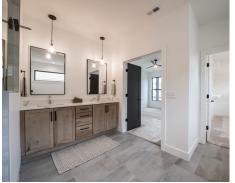

- Primary suite w/ walk-in closet, tiled shower double vanitiy and large freestanding tub
- Front covered porch and back covered patio
- Three car side entry garage w/ car charger rough-in
- Community w/ amenities include: Clubhouse, pool, walking trails, fishing ponds & exercise room