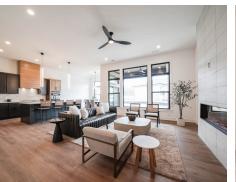

#### 9326 ROCHELLE LANE | CLEARCREEK TOWNSHIP, OH 45458 | LOT 175

- Open concept brick ranch home w/ dining room offering an abundance of natural light
- Gourmet kitchen w/ quartz counters, stainless steel appliances & large walk-in pantry
- Dedicated study located off the foyer
- Lineal electric fireplace w/floor to ceiling tile