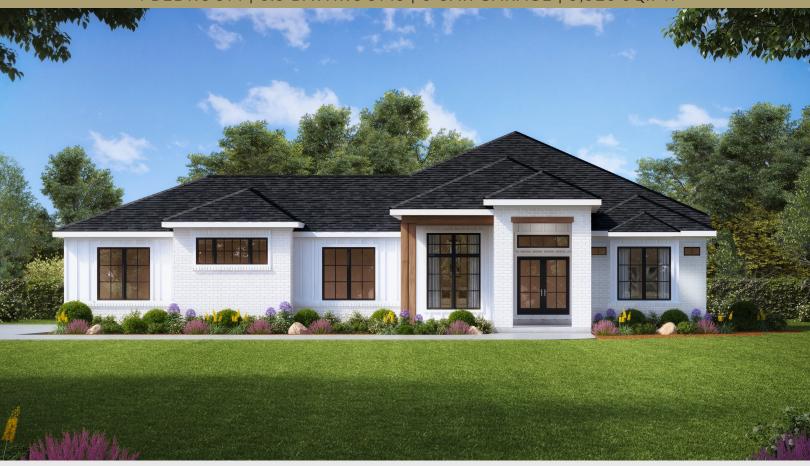

## THE NAPA

4 BEDROOM | 3.5 BATHROOMS | 3 CAR GARAGE | 5,528 SQ.FT.

- Grand foyer w/ triple pan ceiling & designer light fixtures
- Deluxe gourmet kitchen w/ walk-in pantry
  & professional styled stainless steel appliances
- Great room & main living areas feature soaring 11' ceilings
- Dual black Next Dimension windows by Windsor®
- Linear fireplace w/floor-to-ceiling stone

- Luxury primary suite features a zero-entry shower, split vanities, freestanding tub & huge walk-in closet that connects to the laundry and mudroom
- Finished lower level w/ 4th bedroom, wet bar, full bath & media room
- Large covered patio w/ tongue & groove cathedral ceiling