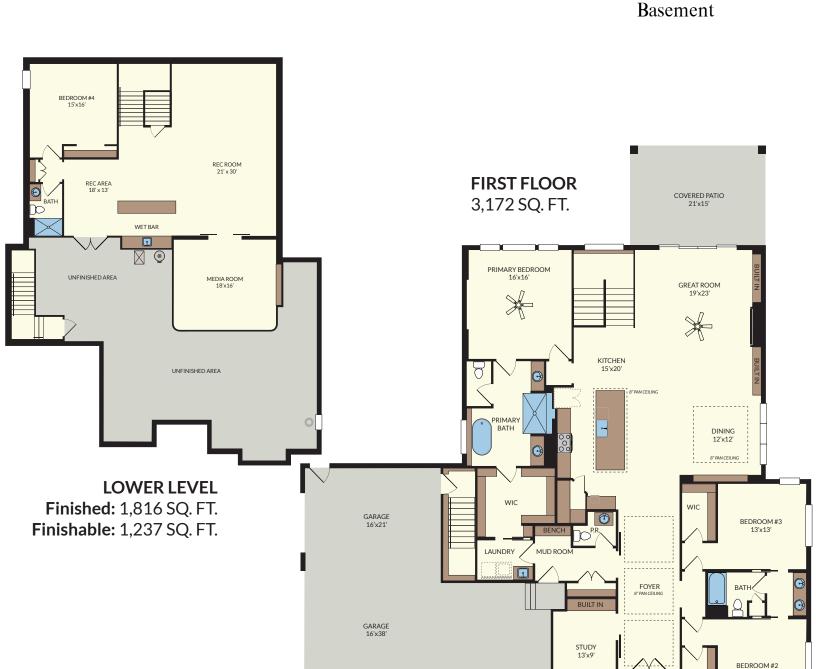

## THE NAPA

4 BEDROOM | 3.5 BATHROOMS | 3 CAR GARAGE | 5,528 SQ.FT.

- Grand foyer w/ triple pan ceiling & designer light fixtures
- Deluxe gourmet kitchen w/ walk-in pantry
  & professional styled stainless steel appliances
- Great room & main living areas feature soaring 11' ceilings
- Dual black Next Dimension windows by Windsor®
- Linear fireplace w/floor-to-ceiling stone

- Luxury primary suite features a zero-entry shower, split vanities, freestanding tub & huge walk-in closet that connects to the laundry and mudroom
- Finished lower level w/ 4th bedroom, wet bar, full bath & media room
- Large covered patio w/ tongue & groove cathedral ceiling