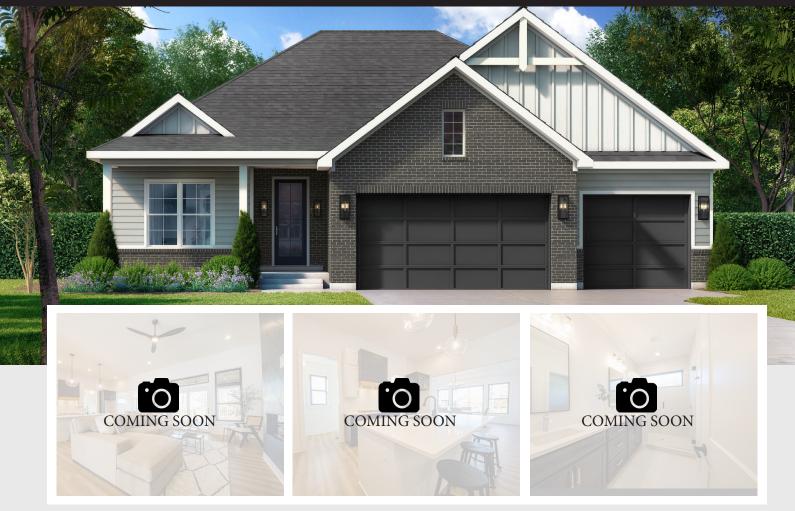

## THE MANHATTAN

9351 ROCHELLE LANE | CLEARCREEK TOWNSHIP, OH 45458 | LOT 182

- Open concept ranch home, great room opens up to a covered rear patio
- Kitchen w/ quartz counters & stainless steel appliances
- 11' ceilings in the great room & foyer
- Modern, lineal electric fireplace in the great room
- Dedicated study along with three additional bedrooms
- Primary suite w/ walk-in closet, tiled shower walls, double bowl vanity and large freestanding tub
- Finishable lower level includes a wet bar rough-in, full bath rough-in and space for a fourth bedroom
- Community w/ amenities include: Clubhouse, pool, walking trails, fishing ponds & exercise room

2.5 BATHS

3 CAR GARAGE

2,155 SQ. FT.