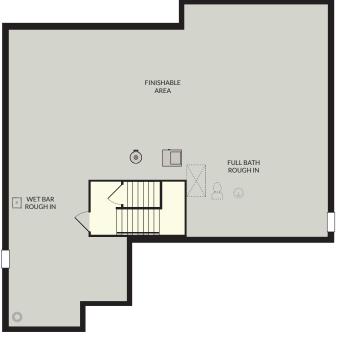

## THE MANHATTAN

**LOWER LEVEL** 

Finished: 130 SQ. FT.

Finishable: 1,822 SQ. FT.

The information contained herein is not guaranteed. Although obtained from reliable sources, it is subject to errors, omission, prior sale, withdrawal from the market or change in price without notice.