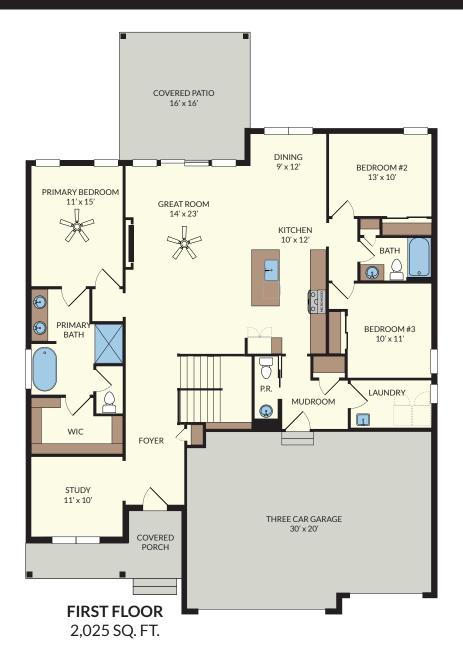

## THE MANHATTAN

9351 ROCHELLE LANE | CLEARCREEK TOWNSHIP, OH 45458 | LOT 182

- Open concept ranch home, great room opens up to a covered rear patio
- Kitchen w/ quartz counters & stainless steel appliances
- 11' ceilings in the great room & foyer
- Modern, lineal electric fireplace in the great room
- Dedicated study along with three additional bedrooms
- Primary suite w/ walk-in closet, tiled shower walls, double bowl vanity and large freestanding tub
- Finishable lower level includes a wet bar rough-in, full bath rough-in and space for a fourth bedroom
- Community w/ amenities include: Clubhouse, pool, walking trails, fishing ponds & exercise room

2.5 BATHS

3 CAR GARAGE

2,155 SQ. FT.