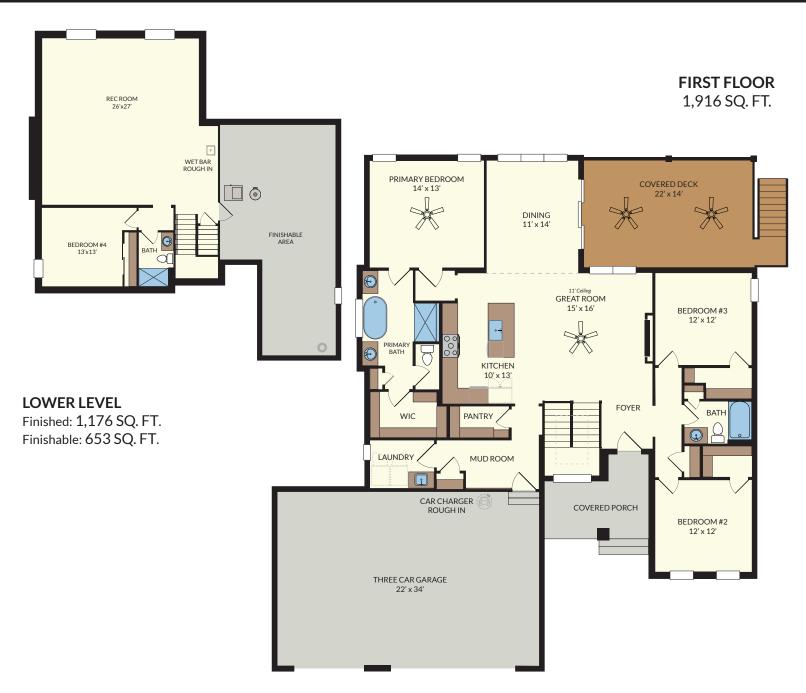

## THE SCARLETT

9368 ROCHELLE LANE | CLEARCREEK TOWNSHIP, OH 45458 | LOT 180

- Open concept ranch w/split floorplan design
- Gourmet kitchen w/ quartz counters, stainless steel appliances & tile backsplash
- 11' Ceilings in the great room, kitchen & foyer
- Split vanities in the primary bath w/ fully tiled zero-entry shower and freestanding tub
- Lineal electric fireplace w/ tile floor to ceiling

4 BEDROOMS

3 BATHS

- Additional 4th bedroom & full bath in the lower level
- 1,100+ sq. ft. Finished rec-room in the lower level
- 650+ sq. ft. Unfinished storage
- Front Covered Porch and Back Covered Deck
- 3-car garage w/ car charger rough-in
- Community w/ amenities include: Clubhouse, pool, walking trails, fishing ponds & exercise room

3 CAR GARAGE

3,092 SQ. FT.