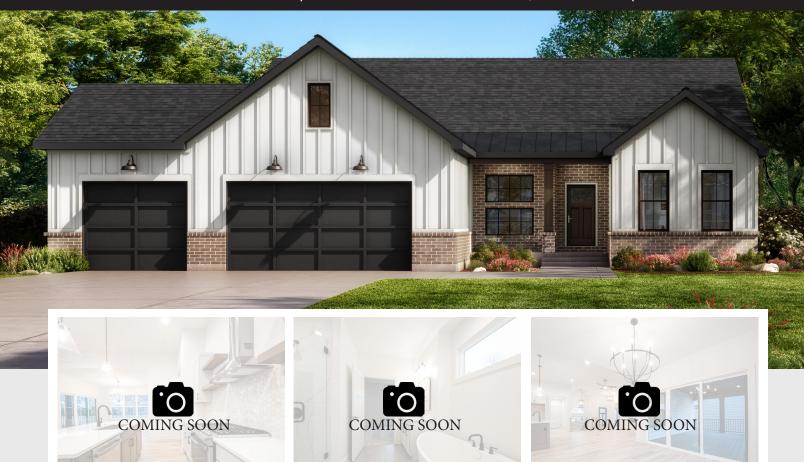

## THE SCARLETT

9368 ROCHELLE LANE | CLEARCREEK TOWNSHIP, OH 45458 | LOT 180

- Open concept ranch w/split floorplan design
- Gourmet kitchen w/ quartz counters, stainless steel appliances & tile backsplash
- 11' Ceilings in the great room, kitchen & foyer
- Split vanities in the primary bath w/ fully tiled zero-entry shower and freestanding tub
- Lineal electric fireplace w/ tile floor to ceiling

4 BEDROOMS

3 BATHS

- Additional 4th bedroom & full bath in the lower level
- 1,100+ sq. ft. Finished rec-room in the lower level
- 650+ sq. ft. Unfinished storage
- Front Covered Porch and Back Covered Deck
- 3-car garage w/ car charger rough-in
- Community w/ amenities include: Clubhouse, pool, walking trails, fishing ponds & exercise room

3 CAR GARAGE

3,092 SQ. FT.