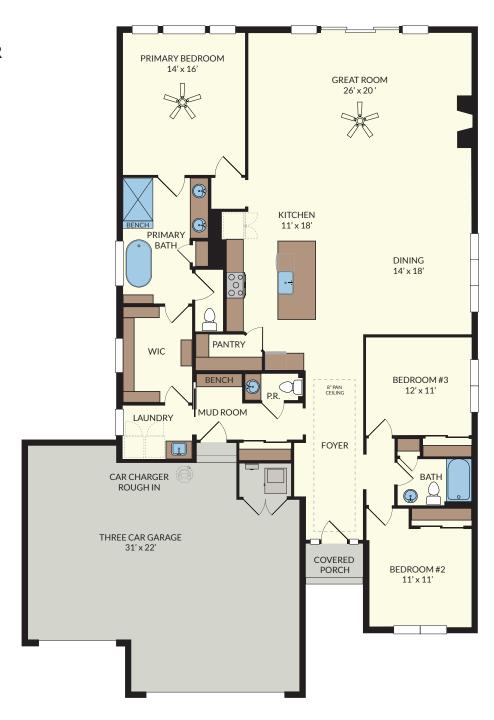

## THE MAGNOLIA

MAIN FLOOR 2,342 SQ. FT.

The information contained herein is not guaranteed. Although obtained from reliable sources, it is subject to errors, omission, prior sale, withdrawal from the market or change in price without notice.