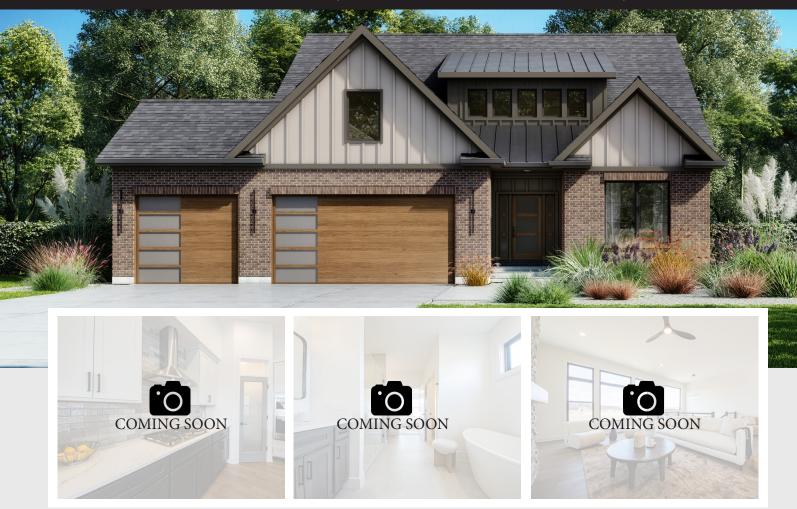

## THE MAGNOLIA

2436 SHERBOURNE WAY | BEAVERCREEK TWP, OH 45385 | LOT 214

- Open concept, split floorplan
- Gourmet kitchen w/ walk-in pantry & stainless steel appliances
- Great room features 11' ceilings
- Luxury owner suite w/ tiled shower and freestanding tub
- Large mud hall w/custom bench
- Gas fireplace w/tile
- 3-car garage w/ car charger rough-in
- Beavercreek School District

3 BEDROOMS

**2.5 BATHS** 

3 CAR GARAGE