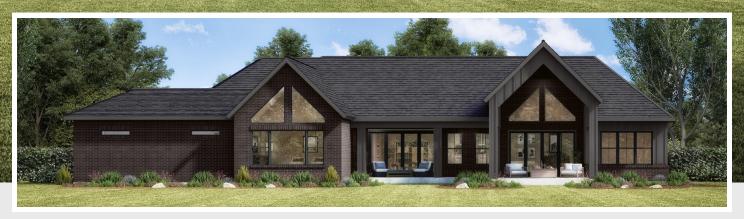

## THE ASPEN

4 BEDROOM | 3.5 BATHROOMS | 3.5 CAR GARAGE | 3,956 SQ.FT.

- Open concept ranch w/ 10' ceilings in the main living areas & cathedral ceiling w/stained beam in the great room
- Deluxe Gourmet kitchen w/ quartz counters, stainless steel appliances & tile backsplash
- Hardwood flooring throughout the main living areas

- Custom built-ins in the study, family room & great room
- Gas fireplace with floor-to-ceiling tile
- Additional 3rd & 4th bedrooms w/ full bath in the lower level
- Finished rec-room & wet bar in the lower level