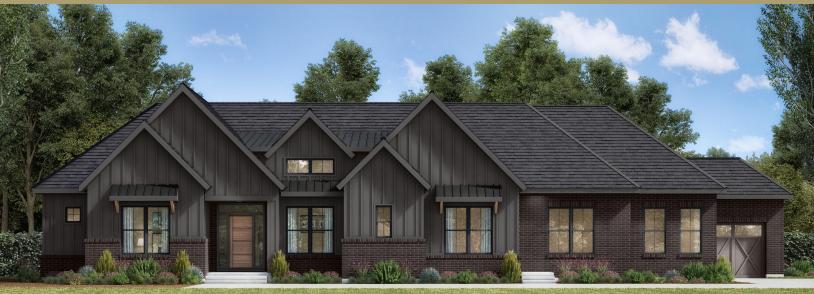

## THE ASPEN

4 BEDROOM | 3.5 BATHROOMS | 3.5 CAR GARAGE | 3,956 SQ.FT.

- Open concept ranch w/ 10' ceilings in the main living areas & cathedral ceiling w/stained beam in the great room
- Deluxe Gourmet kitchen w/ quartz counters, stainless steel appliances & tile backsplash
- Hardwood flooring throughout the main living areas

- Custom built-ins in the study, family room & great room
- Gas fireplace with floor-to-ceiling tile
- Additional 3rd & 4th bedrooms w/ full bath in the lower level
- Finished rec-room & wet bar in the lower level