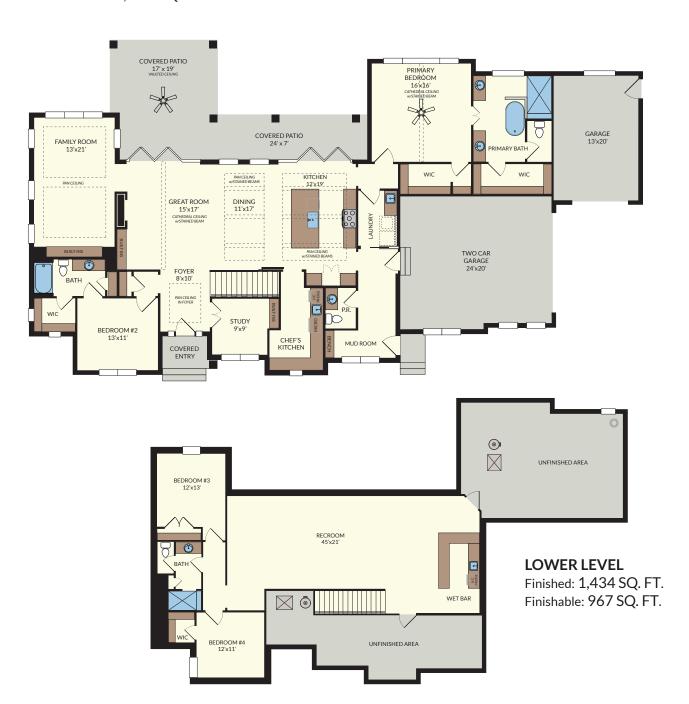

## THE ASPEN



4 BEDROOM | 3.5 BATHROOMS | 3.5 CAR GARAGE | 3,956 SQ.FT.





- Open concept ranch w/ 10' ceilings in the main living areas & cathedral ceiling w/stained beam in the great room
- Deluxe Gourmet kitchen w/ quartz counters, stainless steel appliances & tile backsplash
- Hardwood flooring throughout the main living areas

- Custom built-ins in the study, family room & great room
- Gas fireplace with floor-to-ceiling tile
- Additional 3rd & 4th bedrooms w/ full bath in the lower level
- Finished rec-room & wet bar in the lower level

Ask us about additional options available!



## **CONTACT US TODAY!**

**PHONE**: (937) 438-3667

**EMAIL**: sales@designhomesco.com **WEB**: www.designhomesco.com













## - FLOORPLAN -Basement

## FIRST FLOOR 2,522 SQ. FT.