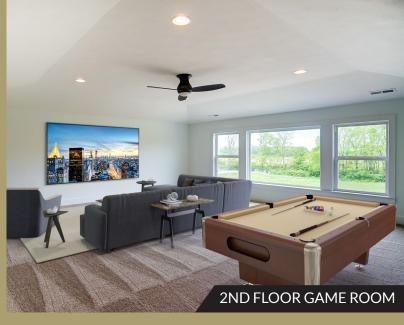

#### **OPTIONS AVAILABLE:**

Mud Hall: 6' x 6'

2nd Floor Gameroom
2nd Floor Bathroom
Gourmet Kitchen
Three Car Garage
Side Entry Garage
Sunroom (off the nook)
Landing Walk-Out (off the nook)

WALK-IN TILE SHOWER