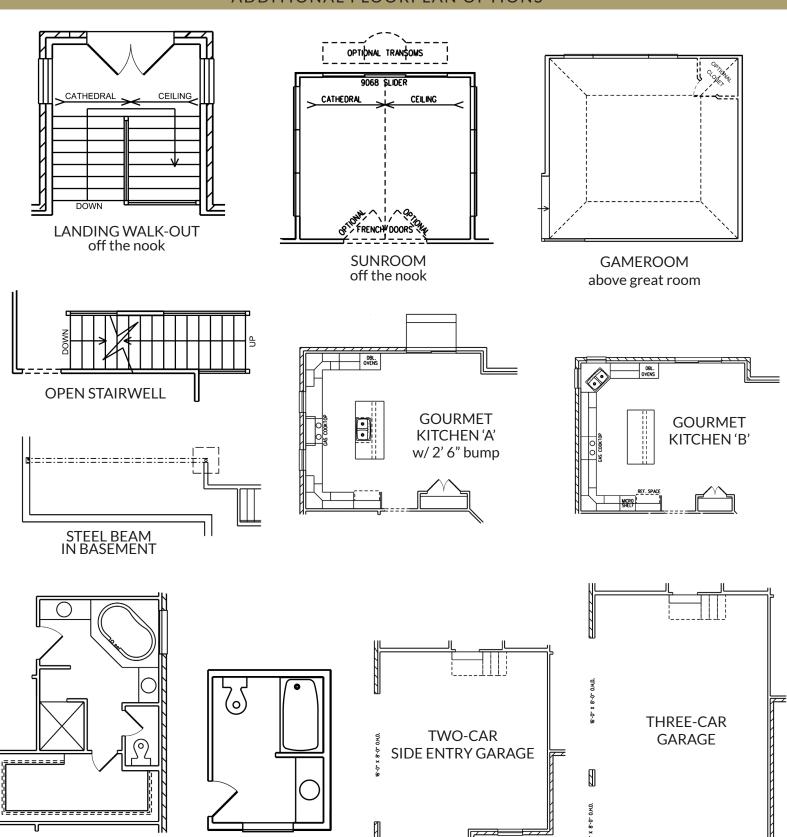

#### **OPTIONS AVAILABLE:**

Mud Hall: 6' x 6'

2nd Floor Gameroom
2nd Floor Bathroom
Gourmet Kitchen
Three Car Garage
Side Entry Garage
Sunroom (off the nook)
Landing Walk-Out (off the nook)

WALK-IN TILE SHOWER

SECOND FLOOR BATHROOM

#### ADDITIONAL FLOORPLAN OPTIONS