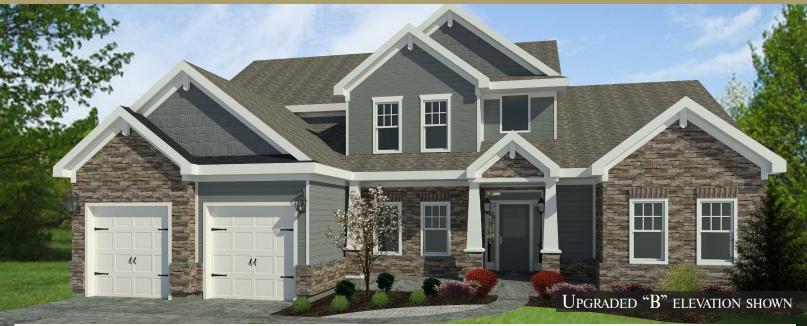

4 BEDROOM | 2.5 BATHROOMS | 2 CAR GARAGE | 2,864 SQ.FT.

- Formal dining room off the foyer
- Study off the entry
- Two-story great room & foyer
- Kitchen with island and pantry
- Breakfast nook off kitchen
- First floor primary suite with private bathroom and large walk-in closet

- Mud hall with easy access to garage
- Spacious laundry room
- Three additional bedrooms with walk-in closets and full bathroom on second floor
- Lower level may be finished to include an additional bedroom, full bath, and wet bar