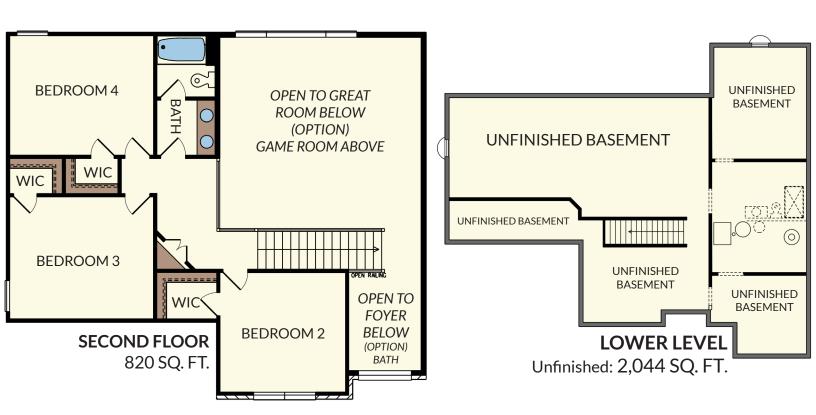

- Mud hall with easy access to garage
- Spacious laundry room
- Three additional bedrooms with walk-in closets and full bathroom on second floor
- Lower level may be finished to include an additional bedroom, full bath, and wet bar

Master Bedroom: 15' x 15'

Bedroom 2: 12' x 12' Bedroom 3: 14' x 12' Bedroom 4: 14' x 12' Laundry: 8' x 6'

Two Car Garage: 21' x 24'