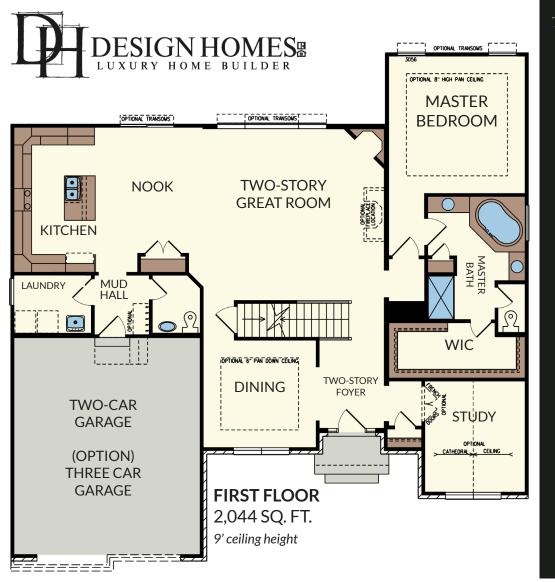

4 BEDROOM | 2.5 BATHROOMS | 2 CAR GARAGE | 2,864 SQ.FT.

- Formal dining room off the foyer
- Study off the entry
- Two-story great room & foyer
- Kitchen with island and pantry
- Breakfast nook off kitchen
- First floor primary suite with private bathroom and large walk-in closet

- Mud hall with easy access to garage
- Spacious laundry room
- Three additional bedrooms with walk-in closets and full bathroom on second floor
- Lower level may be finished to include an additional bedroom, full bath, and wet bar

### CONTACT US TODAY!

**PHONE**: (937) 438-3667

**EMAIL**: sales@designhomesco.com **WEB**: www.designhomesco.com

- CLASSIC FLOORPLAN - w/ Basement

**Great Room:** 20' x 19'

Nook: 11' x 16' Kitchen: 10' x 16' Dining: 12' x 12' Study: 11' x 12'

Master Bedroom: 15' x 15'

Bedroom 2: 12' x 12' Bedroom 3: 14' x 12' Bedroom 4: 14' x 12' Laundry: 8' x 6'

Two Car Garage: 21' x 24'

#### **OPTIONS AVAILABLE:**

Mud Hall: 6' x 6'

2nd Floor Gameroom
2nd Floor Bathroom
Gourmet Kitchen
Three Car Garage
Side Entry Garage
Sunroom (off the nook)
Landing Walk-Out (off the nook)

WALK-IN TILE SHOWER